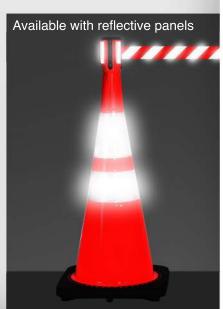

Traffic Cone Mount For Medium Spans

877 977 7657

www.QueueSolutions.com

ConePro, is a light, portable retracting belt unit that fits onto most types of traffic cones and is more effective at restricting access than cones alone. ConePro 500 features either a 10'/3m or 12'/3.7m heavy duty nylon belt that won't fray or break even in the toughest conditions. A belt lock prevents accidental belt release. Units are available in orange or yellow and can be supplied with reflective panels and belts for high visibility during darkness.